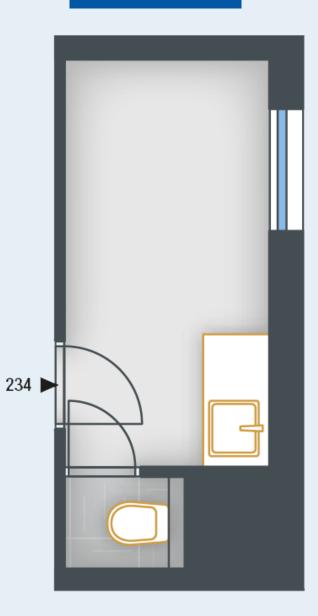

## **BASIC INFORMATION**

| property ID            | SKY234   |
|------------------------|----------|
| Disposition            | office   |
| Floor                  | 2        |
| Orientation            |          |
| Lift                   | Yes      |
| Type of building       | Concrete |
| Status at the handover | Fit out  |
| Parking                | No       |

| ACREAGES     |                    |
|--------------|--------------------|
| Office       | 4.2 m²             |
| Hall         | 2.6 m <sup>2</sup> |
| Toilet       | 1 m²               |
| Floor area   | 7.8 m²             |
| Overall area | 7.8 m²             |