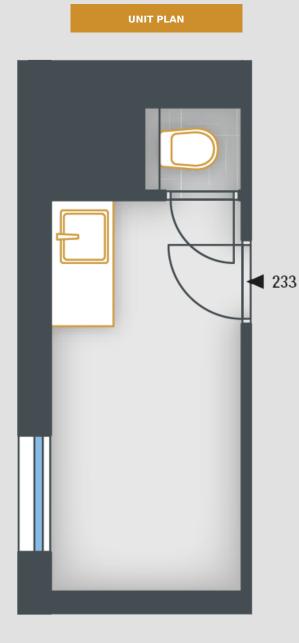

## **BASIC INFORMATION**

| property ID            | SKY233   |
|------------------------|----------|
| Layout                 | office   |
| Floor                  | 2        |
| Orientation            |          |
| Lift                   | Yes      |
| Type of building       | Concrete |
| Status at the handover | Fit out  |
| Parking                | No       |

| ACREAGES     |                    |
|--------------|--------------------|
| Office       | 4.2 m <sup>2</sup> |
| Hall         | 2.6 m <sup>2</sup> |
| Toilet       | 0.8 m²             |
| Floor area   | 7.6 m <sup>2</sup> |
| Overall area | 7.6 m <sup>2</sup> |