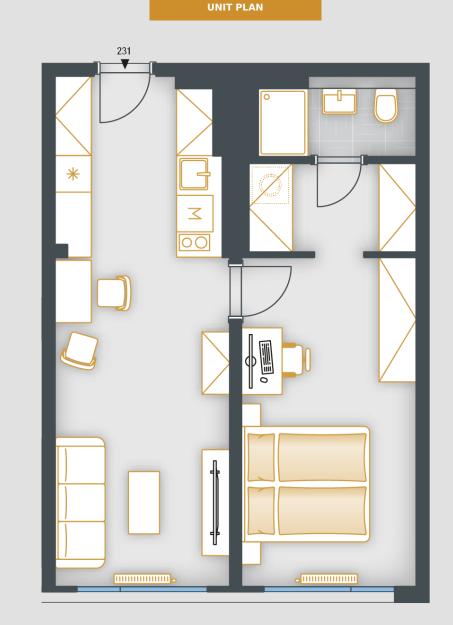

## **BASIC INFORMATION** SKY231 property ID Disposition two rooms + kitchenette Floor 2 Orientation Lift Yes Type of building Concrete Status at the handover Fit out Parking No

| ACREAGES              |                     |
|-----------------------|---------------------|
| Šatna                 | 3.9 m²              |
| Bathroom              | 3.2 m <sup>2</sup>  |
| Hall                  | 7.5 m <sup>2</sup>  |
| Room                  | 15 m²               |
| Room                  | 14.9 m²             |
| Vertical construction | 1.5 m²              |
| Cellar                | 2.1 m²              |
| Floor area            | 48.1 m²             |
| Overall area          | 48.1 m <sup>2</sup> |

The unit is finished up to the final surfaces, including sanitary ware, and contains the preparatory points for the kitchen installations.