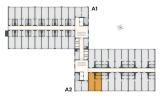

SKYLINECHODOV.CZ

no.231

## POSITION WITHIN THE BUILDING



## **POSITION WITHIN FLOOR**





## **BASIC INFORMATION** SKY231 property ID Disposition two rooms + kitchenette Floor 2 Orientation Lift Yes Type of building Concrete Status at the handover Fit out Parking No

| ACREAGES              |                     |
|-----------------------|---------------------|
| Šatna                 | 3.9 m²              |
| Bathroom              | 3.2 m <sup>2</sup>  |
| Hall                  | 7.5 m <sup>2</sup>  |
| Room                  | 15 m²               |
| Room                  | 14.9 m²             |
| Vertical construction | 1.5 m²              |
| Cellar                | 2.1 m²              |
| Floor area            | 48.1 m²             |
| Overall area          | 48.1 m <sup>2</sup> |

by PSNA Note: The unit's floor area is calculated in accordance with Regulation No. 366/2