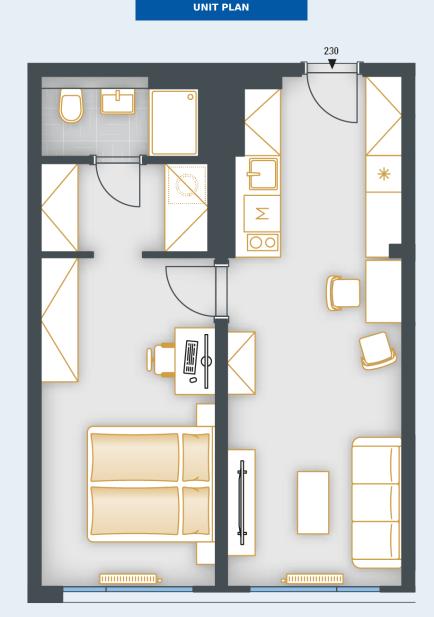

| ACREAGES              |                    |
|-----------------------|--------------------|
| Hall                  | 7.5 m²             |
| Room                  | 15 m²              |
| Room                  | 14.9 m²            |
| Šatna                 | 3.9 m²             |
| Bathroom              | 3.2 m <sup>2</sup> |
| Vertical construction | 1.5 m²             |
| Cellar                | 1.5 m²             |
| Floor area            | 47.5 m²            |
| Overall area          | 47.5 m²            |