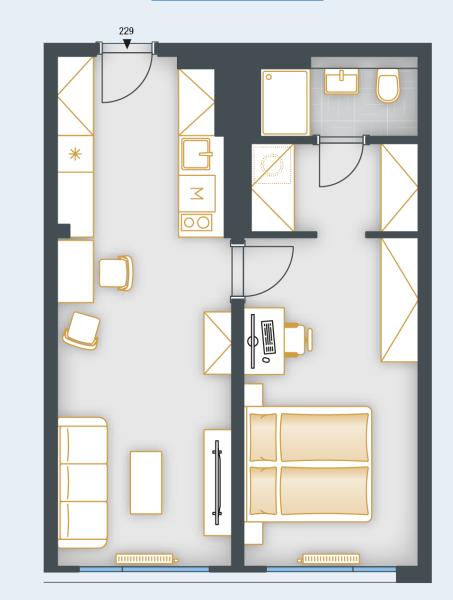

## **POSITION WITHIN FLOOR**

UNIT PLAN

## BASIC INFORMATION

| property ID            | SKY229                  |
|------------------------|-------------------------|
| Disposition            | two rooms + kitchenette |
| Floor                  | 2                       |
| Orientation            |                         |
| Lift                   | Yes                     |
| Type of building       | Concrete                |
| Status at the handover | Fit out                 |
| Parking                | No                      |

| ACREAGES              |                     |
|-----------------------|---------------------|
| Hall                  | 7.5 m²              |
| Room                  | 15 m²               |
| Room                  | 14.9 m²             |
| Šatna                 | 3.9 m²              |
| Bathroom              | 3.2 m <sup>2</sup>  |
| Vertical construction | 1.5 m²              |
| Floor area            | 46 m²               |
| Cellar stall          | 1.1 m²              |
| Overall area          | 47.1 m <sup>2</sup> |