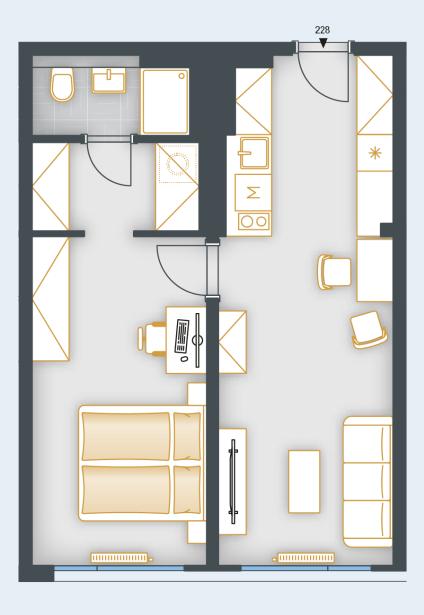

### **UNIT PLAN**

| BASIC INFORMATION      |                         |
|------------------------|-------------------------|
| property ID            | SKY228                  |
| Disposition            | two rooms + kitchenette |
| Floor                  | 2                       |
| Orientation            |                         |
| Lift                   | Yes                     |
| Type of building       | Concrete                |
| Status at the handover | Fit out                 |
| Parking                | No                      |

| ACREAGES              |                    |
|-----------------------|--------------------|
| Hall                  | 7.5 m²             |
| Room                  | 15 m²              |
| Room                  | 14.9 m²            |
| Šatna                 | 3.9 m²             |
| Bathroom              | 3.2 m <sup>2</sup> |
| Vertical construction | 1.5 m²             |
| Floor area            | 46 m²              |
| Cellar stall          | 1.1 m²             |
| Overall area          | 47.1 m²            |