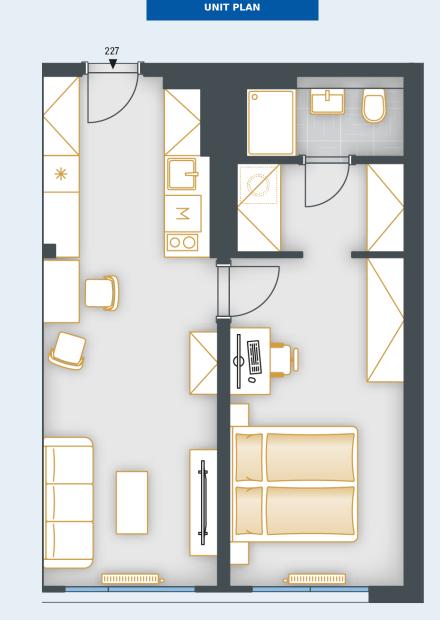

## BASIC INFORMATION SKY227

| property ID            | SKY227                  |
|------------------------|-------------------------|
| Disposition            | two rooms + kitchenette |
| Floor                  | 2                       |
| Orientation            |                         |
| Lift                   | Yes                     |
| Type of building       | Concrete                |
| Status at the handover | Fit out                 |
| Parking                | No                      |

| ACREAGES              |                    |
|-----------------------|--------------------|
| Hall                  | 7.5 m²             |
| Room                  | 15 m²              |
| Room                  | 14.9 m²            |
| Šatna                 | 3.9 m²             |
| Bathroom              | 3.2 m <sup>2</sup> |
| Vertical construction | 1.5 m²             |
| Floor area            | 46 m²              |
| Cellar stall          | 1.1 m²             |
| Overall area          | 47.1 m²            |