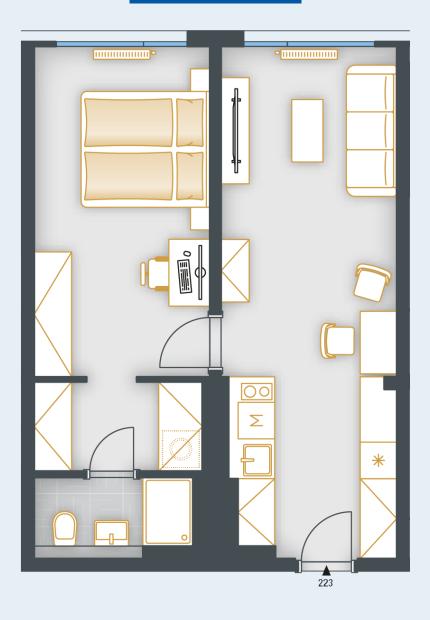

## **UNIT PLAN**

| BASIC INFORMATION      |                         |
|------------------------|-------------------------|
| property ID            | SKY223                  |
| Disposition            | two rooms + kitchenette |
| Floor                  | 2                       |
| Orientation            |                         |
| Lift                   | Yes                     |
| Type of building       | Concrete                |
| Status at the handover | Fit out                 |
| Parking                | No                      |

| ACREAGES              |         |
|-----------------------|---------|
| Room                  | 14.9 m² |
| Šatna                 | 3.9 m²  |
| Bathroom              | 3.2 m²  |
| Hall                  | 7.5 m²  |
| Room                  | 15 m²   |
| Vertical construction | 1.5 m²  |
| Cellar                | 2.7 m²  |
| Floor area            | 48.7 m² |
| Overall area          | 48.7 m² |