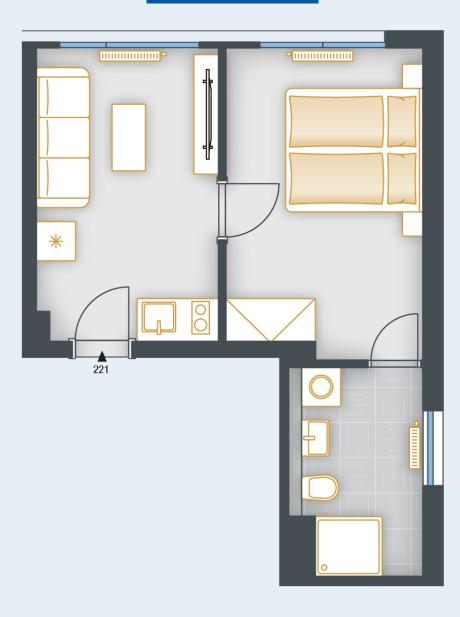

## **UNIT PLAN**

| BASIC INFORMATION      |                         |
|------------------------|-------------------------|
| property ID            | SKY221                  |
| Disposition            | two rooms + kitchenette |
| Floor                  | 2                       |
| Orientation            |                         |
| Lift                   | Yes                     |
| Type of building       | Concrete                |
| Status at the handover | Fit out                 |
| Parking                | No                      |

| ACREAGES              |         |
|-----------------------|---------|
| Room                  | 12.1 m² |
| Room                  | 13.5 m² |
| Bathroom              | 6.1 m²  |
| Vertical construction | 0.6 m²  |
| Floor area            | 32.3 m² |
| Cellar stall          | 1.1 m²  |
| Overall area          | 33.4 m² |