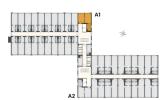

## **SKYLINECHODOV.CZ**

Nonresidential unit no.221

## POSITION WITHIN THE BUILDING



## **POSITION WITHIN FLOOR**





## **UNIT PLAN**



| BASIC INFORMATION      |                         |
|------------------------|-------------------------|
| property ID            | SKY221                  |
| Disposition            | two rooms + kitchenette |
| Floor                  | 2                       |
| Orientation            |                         |
| Lift                   | Yes                     |
| Type of building       | Concrete                |
| Status at the handover | Fit out                 |
| Parking                | No                      |

| ACREAGES              |         |
|-----------------------|---------|
| Room                  | 12.1 m² |
| Room                  | 13.5 m² |
| Bathroom              | 6.1 m²  |
| Vertical construction | 0.6 m²  |
| Floor area            | 32.