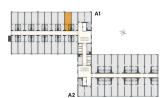

## SKYLINECHODOV.CZ

Nonresidential unit no.219

## POSITION WITHIN THE BUILDING



## **POSITION WITHIN FLOOR**





## **UNIT PLAN**



| BASIC INFORMATION      |                        |  |
|------------------------|------------------------|--|
| property ID            | SKY219                 |  |
| Disposition            | one room + kitchenette |  |
| Floor                  | 2                      |  |
| Orientation            |                        |  |
| Lift                   | Yes                    |  |
| Type of building       | Concrete               |  |
| Status at the handover | Fit out                |  |
| Parking                | No                     |  |

| ACREAGES              |         |
|-----------------------|---------|
| Hall                  | 4.7 m²  |
| Bathroom              | 2.6 m²  |
| Room                  | 14.9 m² |
| Vertical construction | 0.5 m²  |
| Cellar