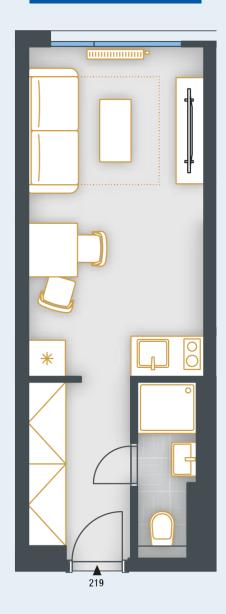

## **UNIT PLAN**

| BASIC INFORMATION      |                        |  |
|------------------------|------------------------|--|
| property ID            | SKY219                 |  |
| Disposition            | one room + kitchenette |  |
| Floor                  | 2                      |  |
| Orientation            |                        |  |
| Lift                   | Yes                    |  |
| Type of building       | Concrete               |  |
| Status at the handover | Fit out                |  |
| Parking                | No                     |  |

| ACREAGES              |         |
|-----------------------|---------|
| Hall                  | 4.7 m²  |
| Bathroom              | 2.6 m²  |
| Room                  | 14.9 m² |
| Vertical construction | 0.5 m²  |
| Cellar                | 1.5 m²  |
| Floor area            | 24.1 m² |
| Overall area          | 24.1 m² |