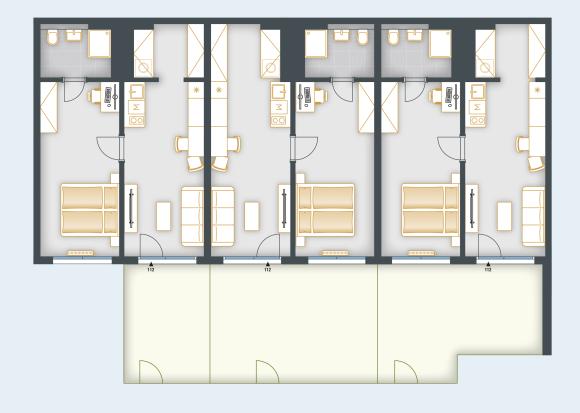

## **UNIT PLAN**

Note: The unit's floor area is calculated in accordance with Regulation No. 366/2013 Coll., as amended. Areas of individual rooms are for reference only. The equipment shown in the plans (furniture, kitchen unit, electrical appliances, luminaires, etc.) are not included. The exact parameters are specified in the contractual documents. The developer reserves the right to make minor modifications. Any change in the layout or materials is subject to compliance with generally binding building and legal regulations.

The unit is finished up to the final surfaces, including sanitary ware, and contains the preparatory points for the kitchen installations.

| BASIC INFORMATION      |                             |  |
|------------------------|-----------------------------|--|
| property ID            | SKY112                      |  |
| Disposition            | 3 x two rooms + kitchenette |  |
| Floor                  | 1                           |  |
| Orientation            | NE                          |  |
| Lift                   | Yes                         |  |
| Type of building       | Concrete                    |  |
| Status at the handover | Fit out                     |  |
| Parking                | Yes                         |  |

| ACREAGES              |                    |
|-----------------------|--------------------|
| Room                  | 17.7 m²            |
| Room                  | 17.3 m²            |
| Bathroom              | 4.7 m²             |
| Cloakroom             | 4.8 m²             |
| Room                  | 17.5 m²            |
| Room                  | 17.2 m²            |
| Bathroom              | 4.6 m²             |
| Cloakroom             | 4.9 m <sup>2</sup> |
| Room                  | 17.5 m²            |
| Room                  | 17.2 m²            |
| Bathroom              | 4.7 m <sup>2</sup> |
| Cloakroom             | 4.7 m <sup>2</sup> |
| Vertical construction | 1.4 m²             |
| Vertical construction | 1.4 m²             |
| Vertical construction | 1.7 m²             |
| Floor area            | 132.7 m²           |
| Cellar stall          | 1.1 m²             |
| Front garden          | 58.9 m²            |
| Overall area          | 192.7 m²           |
|                       |                    |