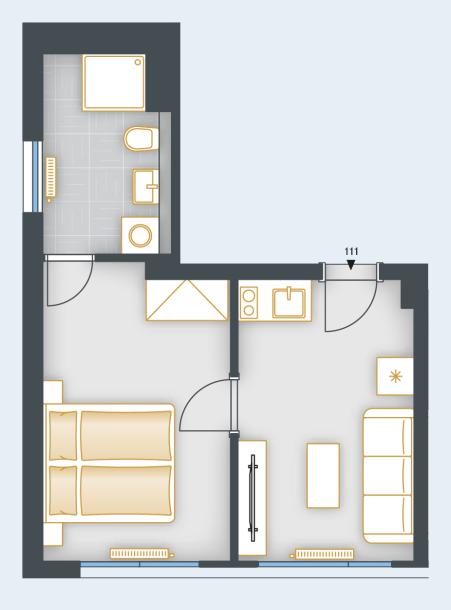

## **POSITION WITHIN FLOOR**

| BASIC INFORMATION      |                         |
|------------------------|-------------------------|
| property ID            | SKY111                  |
| Disposition            | two rooms + kitchenette |
| Floor                  | 1                       |
| Orientation            |                         |
| Lift                   | Yes                     |
| Type of building       | Concrete                |
| Status at the handover | Fit out                 |
| Parking                | No                      |

| ACREAGES              |                    |
|-----------------------|--------------------|
| Room                  | 12.2 m²            |
| Room                  | 13.4 m²            |
| Bathroom              | 6.1 m <sup>2</sup> |
| Vertical construction | 0.6 m <sup>2</sup> |
| Floor area            | 32.3 m²            |
| Cellar stall          | 1.1 m²             |
| Overall area          | 33.4 m²            |