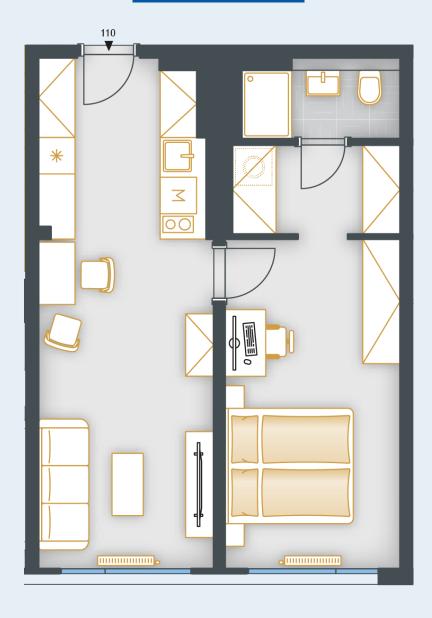

## **UNIT PLAN**

| BASIC INFORMATION      |                         |
|------------------------|-------------------------|
| property ID            | SKY110                  |
| Disposition            | two rooms + kitchenette |
| Floor                  | 1                       |
| Orientation            |                         |
| Lift                   | Yes                     |
| Type of building       | Concrete                |
| Status at the handover | Fit out                 |
| Parking                | No                      |

| ACREAGES              |                    |
|-----------------------|--------------------|
| Hall                  | 7.5 m²             |
| Room                  | 15 m²              |
| Room                  | 14.9 m²            |
| Šatna                 | 3.9 m²             |
| Bathroom              | 3.2 m <sup>2</sup> |
| Vertical construction | 1.5 m²             |
| Floor area            | 46 m²              |
| Cellar stall          | 1.1 m²             |
| Overall area          | 47.1 m²            |