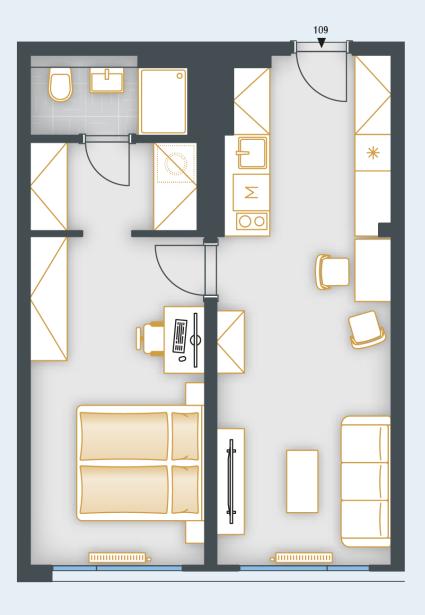

## **UNIT PLAN**

| BASIC INFORMATION      |                         |
|------------------------|-------------------------|
| property ID            | SKY109                  |
| Disposition            | two rooms + kitchenette |
| Floor                  | 1                       |
| Orientation            |                         |
| Lift                   | Yes                     |
| Type of building       | Concrete                |
| Status at the handover | Fit out                 |
| Parking                | No                      |

| ACREAGES              |         |
|-----------------------|---------|
| Hall                  | 7.5 m²  |
| Room                  | 15 m²   |
| Room                  | 14.9 m² |
| Šatna                 | 3.9 m²  |
| Bathroom              | 3.2 m²  |
| Vertical construction | 1.5 m²  |
| Floor area            | 46 m²   |
| Cellar stall          | 1.1 m²  |
| Overall area          | 47.1 m² |