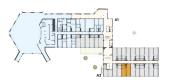

## SKYLINECHODOV.CZ

Nonresidential unit no.109

## POSITION WITHIN THE BUILDING



## **POSITION WITHIN FLOOR**



## **UNIT PLAN**



| BASIC INFORMATION      |                         |
|------------------------|-------------------------|
| property ID            | SKY109                  |
| Disposition            | two rooms + kitchenette |
| Floor                  | 1                       |
| Orientation            |                         |
| Lift                   | Yes                     |
| Type of building       | Concrete                |
| Status at the handover | Fit out                 |
| Parking                | No                      |

| ACREAGES              |         |
|-----------------------|---------|
| Hall                  | 7.5 m²  |
| Room                  | 15 m²   |
| Room                  | 14.9 m² |
| Šatna                 | 3.9 m²  |
| Bathroom              | 3.2 m