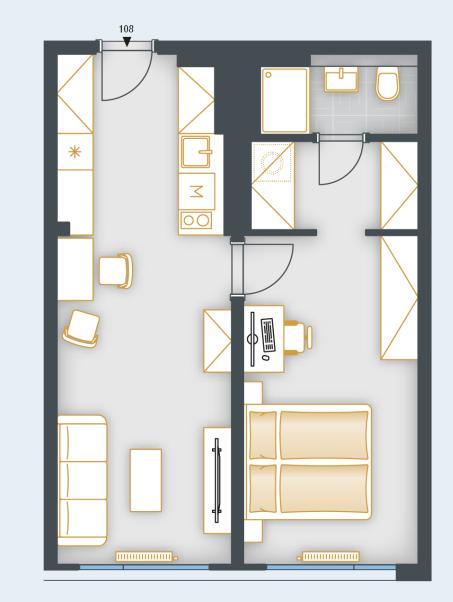

## **POSITION WITHIN FLOOR**

UNIT PLAN

## BASIC INFORMATION

| property ID            | SKY108                  |
|------------------------|-------------------------|
| Disposition            | two rooms + kitchenette |
| Floor                  | 1                       |
| Orientation            |                         |
| Lift                   | Yes                     |
| Type of building       | Concrete                |
| Status at the handover | Fit out                 |
| Parking                | No                      |

| ACREAGES              |                     |
|-----------------------|---------------------|
| Hall                  | 7.5 m²              |
| Room                  | 15 m²               |
| Room                  | 14.9 m²             |
| Šatna                 | 3.9 m²              |
| Bathroom              | 3.2 m²              |
| Vertical construction | 1.5 m²              |
| Floor area            | 46 m²               |
| Cellar stall          | 1.1 m²              |
| Overall area          | 47.1 m <sup>2</sup> |