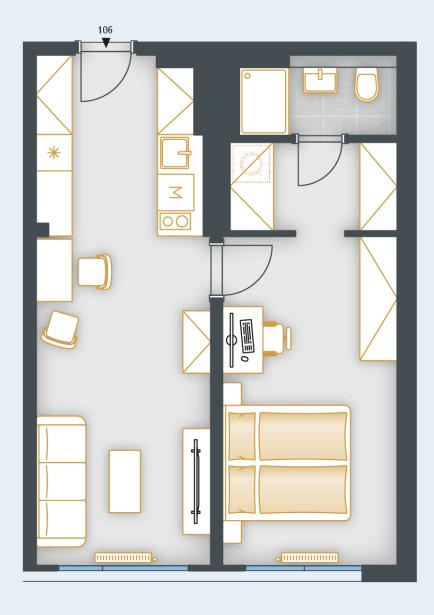

## **UNIT PLAN**

| BASIC INFORMATION      |                         |
|------------------------|-------------------------|
| property ID            | SKY106                  |
| Disposition            | two rooms + kitchenette |
| Floor                  | 1                       |
| Orientation            |                         |
| Lift                   | Yes                     |
| Type of building       | Concrete                |
| Status at the handover | Fit out                 |
| Parking                | No                      |

| ACREAGES              |                    |
|-----------------------|--------------------|
| Hall                  | 7.5 m²             |
| Room                  | 15 m²              |
| Room                  | 14.9 m²            |
| Šatna                 | 3.9 m <sup>2</sup> |
| Bathroom              | 3.2 m <sup>2</sup> |
| Vertical construction | 1.5 m²             |
| Floor area            | 46 m²              |
| Cellar stall          | 1.1 m²             |
| Overall area          | 47.1 m²            |