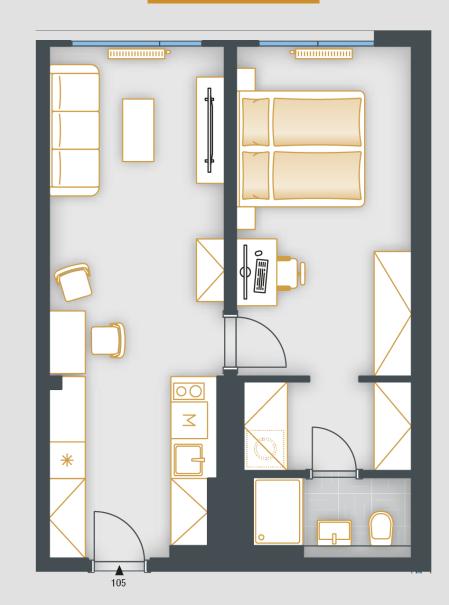

## **POSITION WITHIN FLOOR**

UNIT PLAN

## **BASIC INFORMATION** SKY105 property ID Disposition two rooms + kitchenette Floor 1 Orientation Lift Yes Type of building Concrete Status at the handover Fit out Parking No

| ACREAGES              |                            |
|-----------------------|----------------------------|
| Hall                  | 7.5 m²                     |
| Room                  | 15 m²                      |
| Room                  | 14.9 m²                    |
| Šatna                 | 3.9 m²                     |
| Bathroom              | 3.2 m <sup>2</sup>         |
| Vertical construction | 1.5 m²                     |
| Floor area            | 46 m²                      |
| Cellar stall          | 1.1 m²                     |
| Overall area          | <b>47.1</b> m <sup>2</sup> |