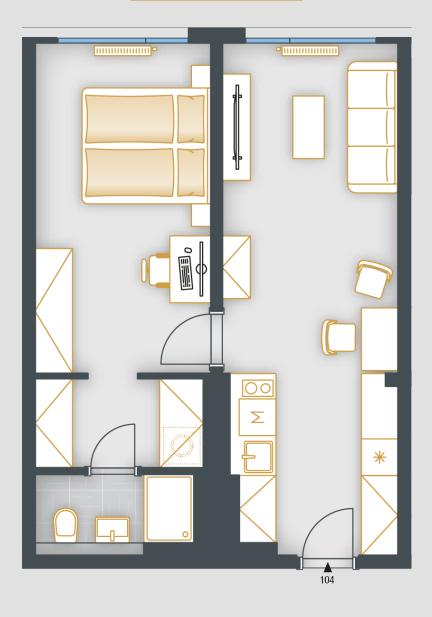

## **UNIT PLAN**

| BASIC INFORMATION      |                         |
|------------------------|-------------------------|
| property ID            | SKY104                  |
| Layout                 | two rooms + kitchenette |
| Floor                  | 1                       |
| Orientation            |                         |
| Lift                   | Yes                     |
| Type of building       | Concrete                |
| Status at the handover | Fit out                 |
| Parking                | No                      |

| ACREAGES              |         |
|-----------------------|---------|
| Hall                  | 7.5 m²  |
| Room                  | 15 m²   |
| Room                  | 14.9 m² |
| Šatna                 | 3.9 m²  |
| Bathroom              | 3.2 m²  |
| Vertical construction | 1.5 m²  |
| Floor area            | 46 m²   |
| Cellar stall          | 1.1 m²  |
| Overall area          | 47.1 m² |

Note: The unit's floor area is calculated in accordance with Regulation No. 366/2013 Coll., as amended. Areas of individual rooms are for reference only. The equipment shown in the plans (furniture, kitchen unit, electrical appliances, luminaires, etc.) are not included. The exact parameters are specified in the contractual documents. The developer reserves the right to make minor modifications. Any change in the layout or materials is subject to compliance with generally binding building and legal regulations.

The unit is finished up to the final surfaces, including sanitary ware, and contains the preparatory points for the kitchen installations.