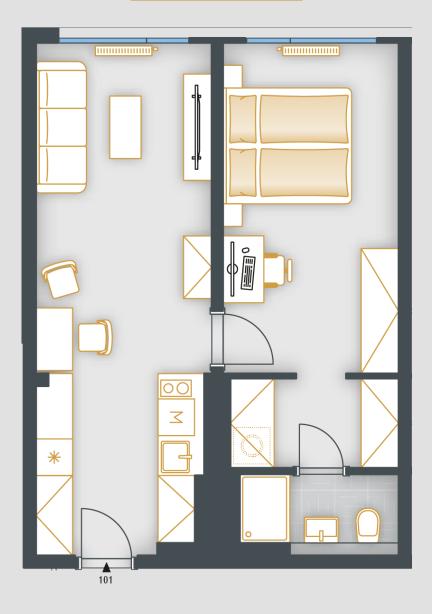

## **UNIT PLAN**

| property ID SKY103  Layout two rooms + kitchenette  Floor 3  Orientation  Lift Yes  Type of building Concrete |
|---------------------------------------------------------------------------------------------------------------|
| Floor Drientation  Lift Yes                                                                                   |
| Orientation  Lift Yes                                                                                         |
| Lift Yes                                                                                                      |
|                                                                                                               |
| Type of building Concrete                                                                                     |
|                                                                                                               |
| Status at the handover Fit out                                                                                |
| Parking No                                                                                                    |

| ACREAGES              |                     |
|-----------------------|---------------------|
| Hall                  | 7.5 m²              |
| Room                  | 15 m²               |
| Room                  | 14.9 m²             |
| Šatna                 | 3.9 m²              |
| Bathroom              | 3.2 m²              |
| Vertical construction | 1.5 m²              |
| Floor area            | 46 m²               |
| Cellar stall          | 0.7 m²              |
| Overall area          | 46.7 m <sup>2</sup> |