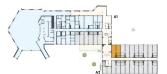

**SKYLINECHODOV.CZ** 

no.101

## POSITION WITHIN THE BUILDING



## **POSITION WITHIN FLOOR**



## **UNIT PLAN**



| property ID SKY103  Layout two rooms + kitchenette  Floor 3  Orientation  Lift Yes  Type of building Concrete |
|---------------------------------------------------------------------------------------------------------------|
| Floor Drientation  Lift Yes                                                                                   |
| Orientation  Lift Yes                                                                                         |
| Lift Yes                                                                                                      |
|                                                                                                               |
| Type of building Concrete