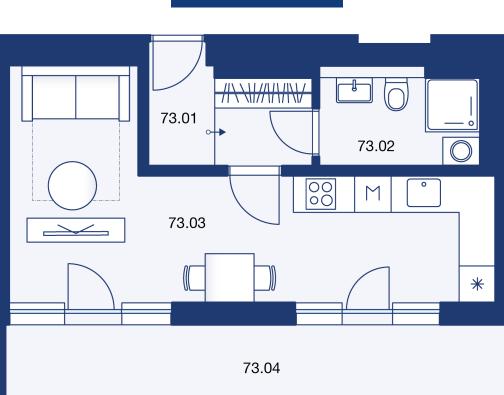

Shell&Core++ - Complete the unit to your liking. Construction of partitions, composition of floors (without tread) and heating distribution incl. we have already prepared the radiators for you.

UNIT PLAN