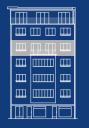

|
|------------------------|-------------------------|
| property ID            | NDH52                   |
| Ownership              | personal                |
| Disposition            | two rooms + kitchenette |
| Floor                  | 5/7                     |
| Orientation            | S/Z/N                   |
| Lift                   | yes                     |
| Type of building       | brick                   |
| Status at the handover | Shell&Core++            |

| ACREAGES     |                            |
|--------------|----------------------------|
| Floor area   | <b>42.1</b> m <sup>2</sup> |
| Cellar stall | 2.4 m²                     |
| Overall area | 44.5 m²                    |



UNIT PLAN



Housing unit -2+kk no.52

## **POSITION WITHIN THE BUILDING**



## **POSITION WITHIN FLOOR**



by PSN

Note: Areas covered by individual rooms are indicative only. The equipment shown in plans (furniture, kitchen counter, electric appliances, etc.) are not included in the delivery. Exact parameters are specified in the contract. The developer reserves the right to minor modifications. Any alteration of the layout or materials is subject to compliance with generally binding building and legal regulations.

Shell&Core++ - Complete the unit to your liking. Construction of partitions, composition of floors (without tread) and heating distribution incl. we have already prepared the radiators for you.