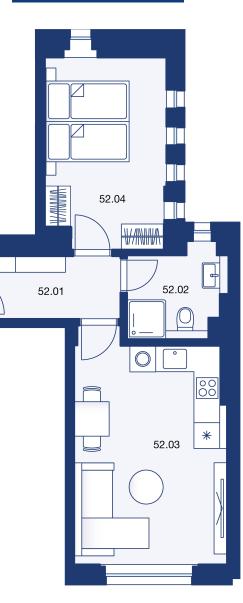

UNIT PLAN

Housing unit -2+kk no.52

## **POSITION WITHIN FLOOR**

by PSN

Note: Areas covered by individual rooms are indicative only. The equipment shown in plans (furniture, kitchen counter, electric appliances, etc.) are not included in the delivery. Exact parameters are specified in the contract. The developer reserves the right to minor modifications. Any alteration of the layout or materials is subject to compliance with generally binding building and legal regulations.