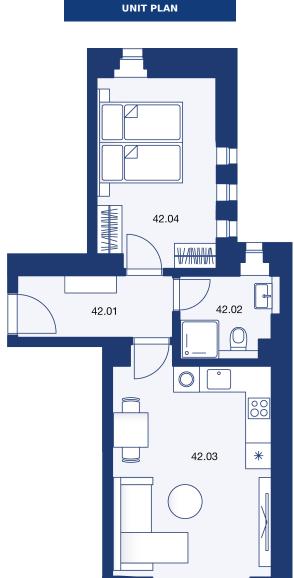

**BASIC INFORMATION** property ID Ownership Layout two rooms + kitchenette Floor Orientation Lift Type of building Status at the handover fully equipped **ACREAGES** Floor area Cellar stall Overall area

NDH42

personal

4/7

S/Z/N

yes

brick

42.9 m<sup>2</sup>

2.8 m<sup>2</sup>

45.7 m<sup>2</sup>

Note: Areas covered by individual rooms are indicative only. The equipment shown in plans (furniture, kitchen counter, electric appliances, etc.) are not included in the delivery. Exact parameters are specified in the contract. The developer reserves the right to minor modifications. Any alteration of the layout or materials is subject to compliance with generally binding building and legal regulations. Fully equipped - Detailed information on the equipment can be found in the technical description of the unit.