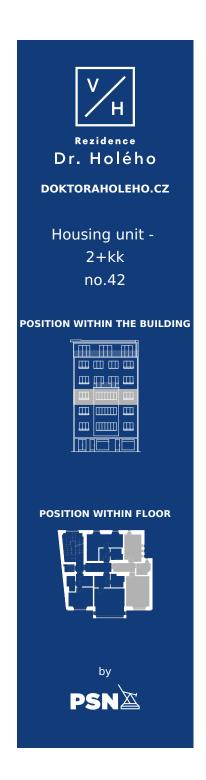

**BASIC INFORMATION** property ID Ownership Layout two rooms + kitchenette Floor Orientation Lift Type of building Status at the handover fully equipped **ACREAGES** Floor area Cellar stall Overall area

NDH42

personal

4/7

S/Z/N

yes

brick

42.9 m<sup>2</sup>

2.8 m<sup>2</sup>

45.7 m<sup>2</sup>

Note: Areas covered by individual rooms are indicative only. The equipment shown in plans (furniture, kitchen counter, electric appliances, etc.) are not included in the delivery. Exact parameters are specified in the contract. The developer reserves the right to minor modifications. Any alteration of the layout or materials is subject to compliance with generally binding building and legal regulations. Fully equipped - Detailed information on the equipment can be found in the technical description of the unit.