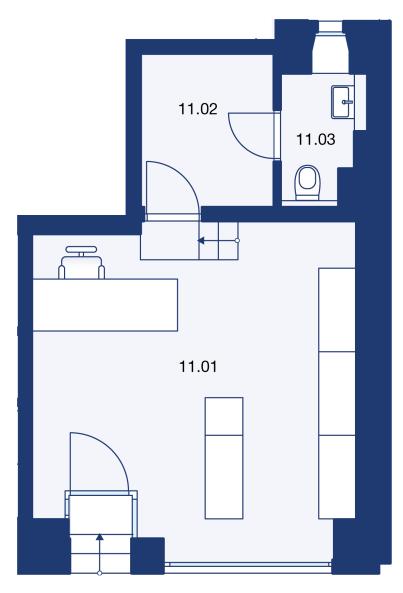

## UNIT PLAN

| RASIC | INFO | $\mathbf{p} \mathbf{M} \mathbf{\Lambda} \mathbf{T}$ | ION |
|-------|------|-----------------------------------------------------|-----|

| NDH11    | property ID      |
|----------|------------------|
| personal | Ownership        |
| store    | Disposition      |
| 1/7      | Floor            |
| N        | Orientation      |
| yes      | Lift             |
| g brick  | Type of building |

## **ACREAGES**

Floor area 32.1 m<sup>2</sup>

assigned 2 places

Overall area 32.1 m<sup>2</sup>

Note: Areas covered by individual rooms are indicative only. The equipment shown in plans (furniture, kitchen counter, electric appliances, etc.) are not included in the delivery. Exact parameters are specified in the contract. The developer reserves the right to minor modifications. Any alteration of the layout or materials is subject to compliance with generally binding building and legal regulations.