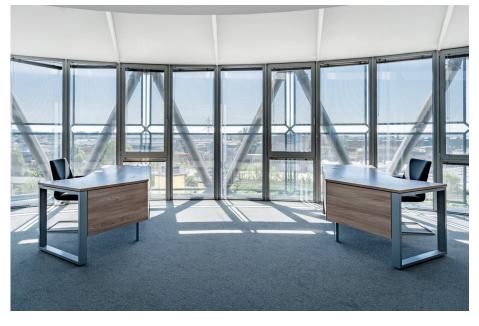

Rental of commercial properties | Property ID BPL240\_2 | 240 m², Plynárenská 1, Brno

## Offices for rent in Brno

| Ownership                                       | personal                                          |
|-------------------------------------------------|---------------------------------------------------|
| Disposition                                     | kanceláře                                         |
| Overall area                                    | 240 m²                                            |
| Floor area                                      | 240 m²                                            |
| Services                                        | 90 CZK/m²                                         |
| floor                                           | 7 / 8                                             |
|                                                 |                                                   |
| Lift                                            | yes                                               |
| Type of building                                | yes skeletal structure                            |
|                                                 |                                                   |
| Type of building                                | skeletal structure                                |
| Type of building  State of building             | skeletal structure very good                      |
| Type of building  State of building  Unit state | skeletal structure very good Original - habitable |