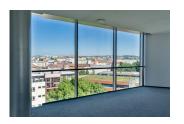

Rental of commercial properties | Property ID BPL240\_2 | 240 m², Plynárenská 1, Brno

## Offices for rent in Brno

| Ownership                                       | personal                                          |
|-------------------------------------------------|---------------------------------------------------|
| Disposition                                     | kanceláře                                         |
| Overall area                                    | 240 m²                                            |
| Floor area                                      | 240 m²                                            |
| Services                                        | 90 CZK/m²                                         |
| floor                                           | 7 / 8                                             |
|                                                 |                                                   |
| Lift                                            | yes                                               |
| Type of building                                | yes skeletal structure                            |
|                                                 |                                                   |
| Type of building                                | skeletal structure                                |
| Type of building  State of building             | skeletal structure very good                      |
| Type of building  State of building  Unit state | skeletal structure very good Original - habitable |