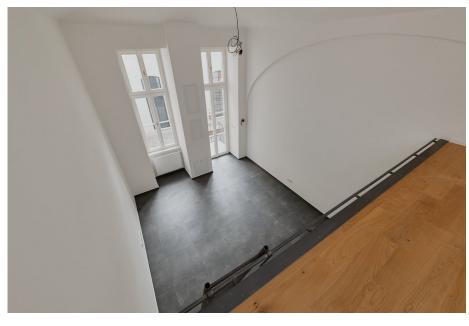

Rezidence Opletalova is an exclusive PSN project, which offers flats ranging in size from one to three rooms with kitchenettes, as well as ateliers and retail space, just a few steps away from Wenceslaus Square. You can walk to all three metro lines (A/C - Muzeum, A/B - Můstek) in just a few minutes or to the Main Train Station in just a few minutes. By car it is easy to get directly to the north-south arterial road. The townhouse will be sensitively reconstructed, preserving the neo-renaissance elements, while fulfilling all the demands of a modern 21st century lifestyle. A gallery will be built in its courtyard with a pleasant view of the yard with its small greenery. The above-average height of the ceilings guarantees a feeling of feeling of airy and open space, which is completed by a quality wooden floor. Thanks to the high ceilings it was possible to also create a practical mezzanine, due to which the useable space of the units is