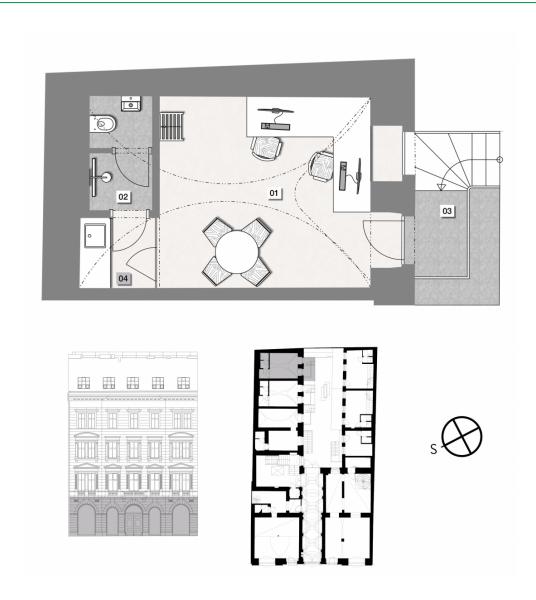

## 5 293 000 CZK

Your notes:

| Ownership         | personal            |
|-------------------|---------------------|
| Disposition       | 1+kk                |
| Overall area      | 32.4 m <sup>2</sup> |
| Floor area        | 24.7 m <sup>2</sup> |
| floor             | 1 / 6               |
| Lift              | yes                 |
| Cellar            | 0.2 m <sup>2</sup>  |
| Type of building  | brick               |
| State of building | reconstructed       |
| Unit state        | reconstructed       |
| Parking           | purchase option     |
|                   |                     |

Rezidence Opletalova is an exclusive PSN project, which offers flats ranging in size from one to three rooms with kitchenettes, as well as ateliers and retail space, just a few steps away from Wenceslaus Square. You can walk to all three metro lines (A/C - Muzeum, A/B - Můstek) in just a few minutes or to the Main Train Station in just a few minutes. By car it is easy to get directly to the north-south arterial road. The townhouse will be sensitively reconstructed, preserving the neo-renaissance elements, while fulfilling all the demands of a modern 21st century lifestyle. A gallery will be built in its courtyard with a pleasant view of the yard with its small greenery. The above-average height of the ceilings guarantees a feeling of feeling of airy and open space, which is completed by a quality wooden floor. Thanks to the high ceilings it was possible to also create a practical mezzanine, due to which the useable space of the units is