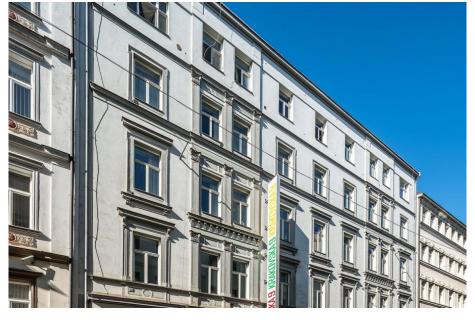

Rental of commercial properties | Property ID KRA37 | 37 m<sup>2</sup>, Krakovská 583/9, 110 00 Praha-Nové Město

We offer you the opportunity to rent unique office space with a total area of 37 m² right in the center of Prague. The premises are located on the ground floor of a representative building with a reception desk and the possibility of renting a parking space in the underground garage. The building is located right next to Wenceslas Square, which means that you have everything at your fingertips.