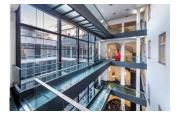

We offer you the opportunity to rent unique office space with a total area of 37 m² right in the center of Prague. The premises are located on the ground floor of a representative building with a reception desk and the possibility of renting a parking space in the underground garage. The building is located right next to Wenceslas Square, which means that you have everything at your fingertips.