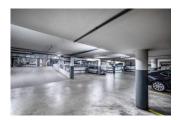

We offer you the opportunity to rent unique office space with a total area of 37 m² right in the center of Prague. The premises are located on the ground floor of a representative building with a reception desk and the possibility of renting a parking space in the underground garage. The building is located right next to Wenceslas Square, which means that you have everything at your fingertips.