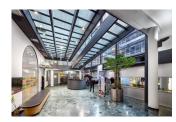

We offer you the opportunity to rent unique office space with a total area of 37 m² right in the center of Prague. The premises are located on the ground floor of a representative building with a reception desk and the possibility of renting a parking space in the underground garage. The building is located right next to Wenceslas Square, which means that you have everything at your fingertips.