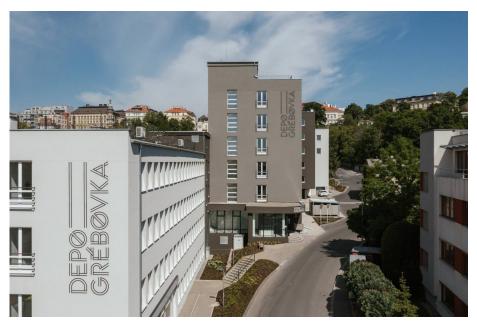

DEPO GRÉBOVKA is located in the Vinohrady district. The project offers affordable housing with unique views only a few steps away from the Grébovka Park. The area of which were the former Royal vineyards has preserved its charm to this day and gives rise to a unique place to live. You can choose from various floor sizes ranging from 1 + KK to spacious 3 + KK. Future owners can buy as part of their private units part of the walk-on roofs, thus offering unusual views of Prague's skyline. This is an interesting investment opportunity that will only increase in value in the future. Do not compromise and start a new chapter of your life with all the benefits the project and its surroundings have to offer.