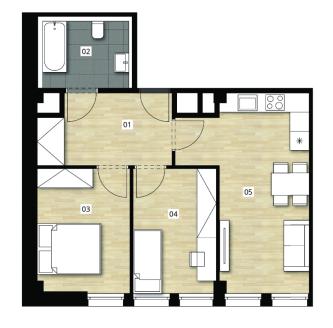

## Stav při předání: White Wall

Jednokla bude příprovena ve standardů White Wall, který Vám umožní sí ji dokončít podle Vaších představ. Součástí dodávky nějsou pouze nášlapné vrstvy podlahy, interiérové dveře, sanita, obklady a dlažba. Vzuulizace zobrazuje možné dispoziční řésení.

Poznámka: Plochy jednotlivých místností jsou pouze orientační. Vyobrazené zařízení v plánech (nábytek, kuch, linka, el. spodřebice, atd.) nejsou součástí dodávky. Potené parametry jsou specífikovány ve smlouvě. Developer si vyhrazuje právo na drobné úpravy. Návrh možného dispozičního řežení dle vydaného stavebních povolení. Případná změna dispozice nebo materiálů podléhá spínění obecně závazných stavebních a právních předpisů.