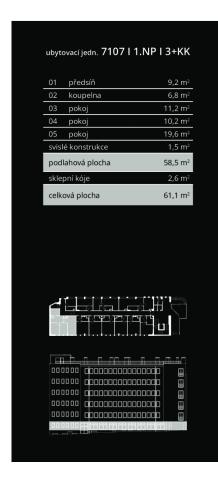

Sale of units | Property ID DG7107 | 110.8 m<sup>2</sup>, Perucká 2483/9

## 6 938 000 CZK

| Ownership        | personal            |
|------------------|---------------------|
| Disposition      | 2+1                 |
| Overall area     | 110.8 m²            |
| Floor area       | 58.4 m²             |
| floor            | 1/6                 |
| Lift             | yes                 |
| Terrace          | 38.1 m²             |
| Cellar stall     | 2.6 m²              |
| Type of building | brick               |
| Unit state       | white wall          |
| Parking          | Invalidní parkování |
| Current yield    | 264 000 CZK         |
|                  |                     |